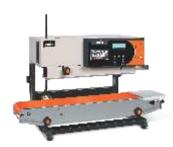

#### Continuous Sealing Machines

To seal different types of pre filled flexible bags continuously. Applications in various industries like food processing, chemicals engineering etc. Smaller are suitable for packets upto 1Kg. and bigger models are suitable for bags upto 30Kg.