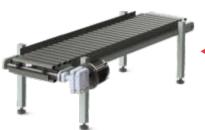

#### Carton Sealing Machine

This machine is used for top and bottom sealing of carton (secondary) boxes using BOPP tapes.

Accessories for filling

Offering a continuous moving surface which can carry bags, cartons, raw material etc., In a typical production environment