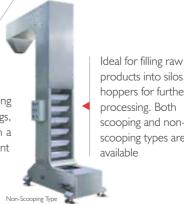

#### Carton Sealing Machine

This machine is used for top and bottom sealing of carton (secondary) boxes using BOPP tapes.

Accessories for filling

Offering a continuous moving surface which can carry bags, cartons, raw material etc., In a typical production environment