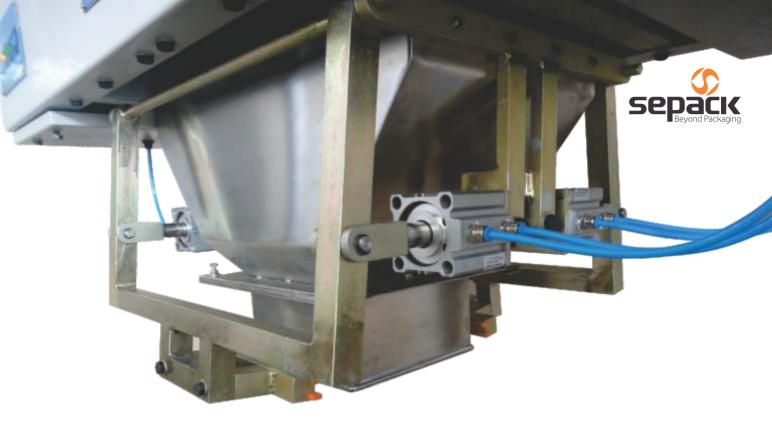

# GW - 75 Filling System

Gravimetric filling system GW 75 is an ideal device for dispensing preset quantity of granular products like seeds, pulses etc. into bags. The device can be easily integrated to traditional low height hopper/silo mouths. It can be used for dispensing quantity from 10-50kgs. The device comes with an integrated clamping mechanism.