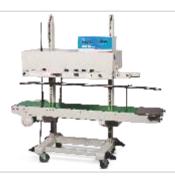

#### Continuous Sealing Machines

To seal different types of pre filled flexible bags continuously. Applications in various industries like food processing, chemicals engineering etc. Smaller are suitable for packets upto 1Kg. and bigger models are suitable for bags upto 30Kg.