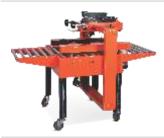

#### Carton Sealing Machine

This machine is used for top and bottom sealing of carton (secondary) boxes using BOPP tapes.

Accessories for filling

Offering a continuous moving surface which can carry bags, cartons, raw material etc., In a typical production environment