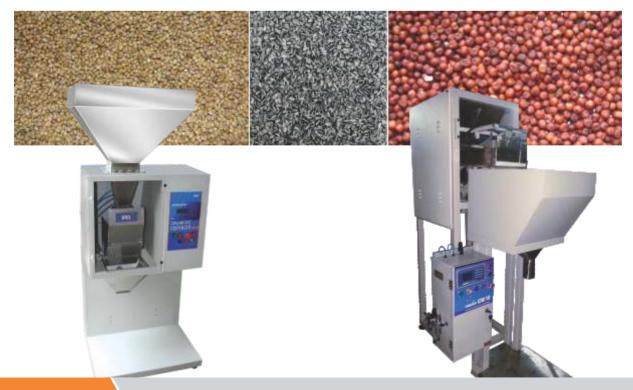

## GW 10 Filling System

Gravimetric filling system GW 10 is an ideal machine for automatically dispensing preset quantity of free flowing products like seeds and pulses etc.. This is a load cell based pneumatically operated machine. It has a storage hopper and is equipped with coarse feed and fine feed system to maintain the filling accuracy. The output could be collected in a bag directly which can be sealed on a sealing machine. Gravity feed models are available for quantity from 200-1000gms and Vibratory feeder models are offered for 500-5000gms.

#### Filling System

Filling System suitable for open mouth bags in the range; 1Kq - 10Kq/ 1Kq - 20Kq/ 5Kq - 50Kq, up to 10 bags per minute. Dual load cells for greater accuracy | Coarse & fine feed weighing arrangement | Digital indicator with high visibility display | Simple software operation and set-up | Digital Weight Indicator | Baq counter | Auto zero