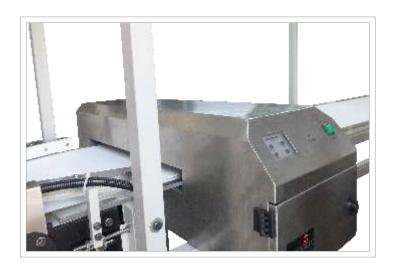

## Filling System-Inspection & Cleaning

SEPACK offers 'online' and 'stand alone' Inspection systems (Metal detection & separation) for separating metal contamination from cashew kernels. Online systems are generally incorporated in the inspection conveyor where the raw kernels are continuously moving. If the contamination of specific size is detected, the same is rejected using a pneumatic flap opening mechanism.

Stand alone systems are also used in the end of the line packing system to detect metal contamination of specific size.

Sepack India Pvt. Ltd., XII/293, Kizhakkambalam-683 562, Kerala, India, +91 - 484 - 2682780 (4Lines), 3218736, E-mail:sepack@sepack.in| www.sevana.com| www.sepack.in